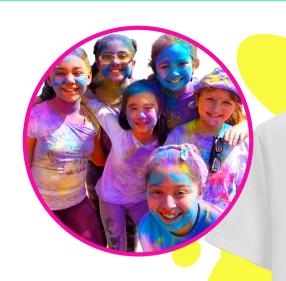

## RMS COLOR RUN

THURSDAY, OCTOBER 5

What do I wear to a Color Run!?

As much WHITE
 as possible to
 make all the
 colors pop!